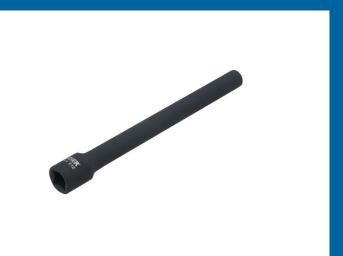

## Cylinder Head Bolt Star Socket 1/2"D – for PSA EB2

Extra-long slim fit star (E12) socket specifically introduced for the PSA EB2 series of engines that use E12 cylinder head bolts. Access to the cylinder head bolts is very restricted. Even after removal of the camshafts a standard E12 socket cannot be used. The Laser 8718 sockets slim fit design and length allow the user to easily access the head bolts.

## **Additional Information**

- · Applications include: BMW & PSA group vehicles.
- Engines include: BMW M50, M52, M54, S52, M42, M44 & PSA EB0 (1.0L) EB2 (1.2L).
- Size: E12 x 1/2"D; equivalent to Opel/Vauxhall OE number EN-52203 & BMW OE 11 2 250.
- · Total length: 200mm.
- Manufactured from chrome vanadium (CRV 6150) with black phosphate finish.