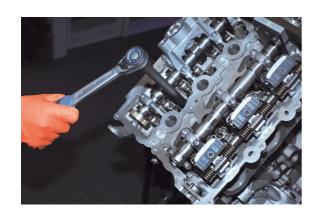

## Cylinder Head Bolt Star Socket 1/2"D – for PSA EB2

Extra-long slim fit star (E12) socket specifically introduced for the PSA EB2 series of engines that use E12 cylinder head bolts. Access to the cylinder head bolts is very restricted. Even after removal of the camshafts a standard E12 socket cannot be used. The Laser 8718 sockets slim fit design and length allow the user to easily access the head bolts.