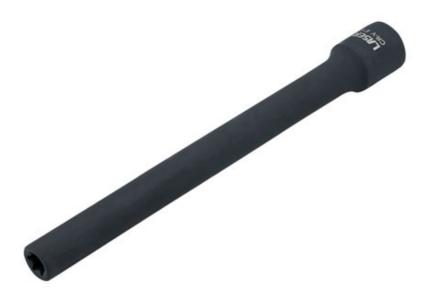

## Cylinder Head Bolt Star Socket 1/2"D – for PSA EB2

Extra-long slim fit star (E12) socket specifically introduced for the PSA EB2 series of engines that use E12 cylinder head bolts. Access to the cylinder head bolts is very restricted. Even after removal of the camshafts a standard E12 socket cannot be used. The Laser 8718 sockets slim fit design and length allow the user to easily access the head bolts.

## **Additional Information**

- · Applications include: BMW & PSA group vehicles.
- Engines include: BMW M50, M52, M54, S52, M42, M44 & PSA EB0 (1.0L) EB2 (1.2L).
- Size: E12 x 1/2"D; equivalent to Opel/Vauxhall OE number EN-52203 & BMW OE 11 2 250.
- · Total length: 200mm.
- Manufactured from chrome vanadium (CRV 6150) with black phosphate finish.